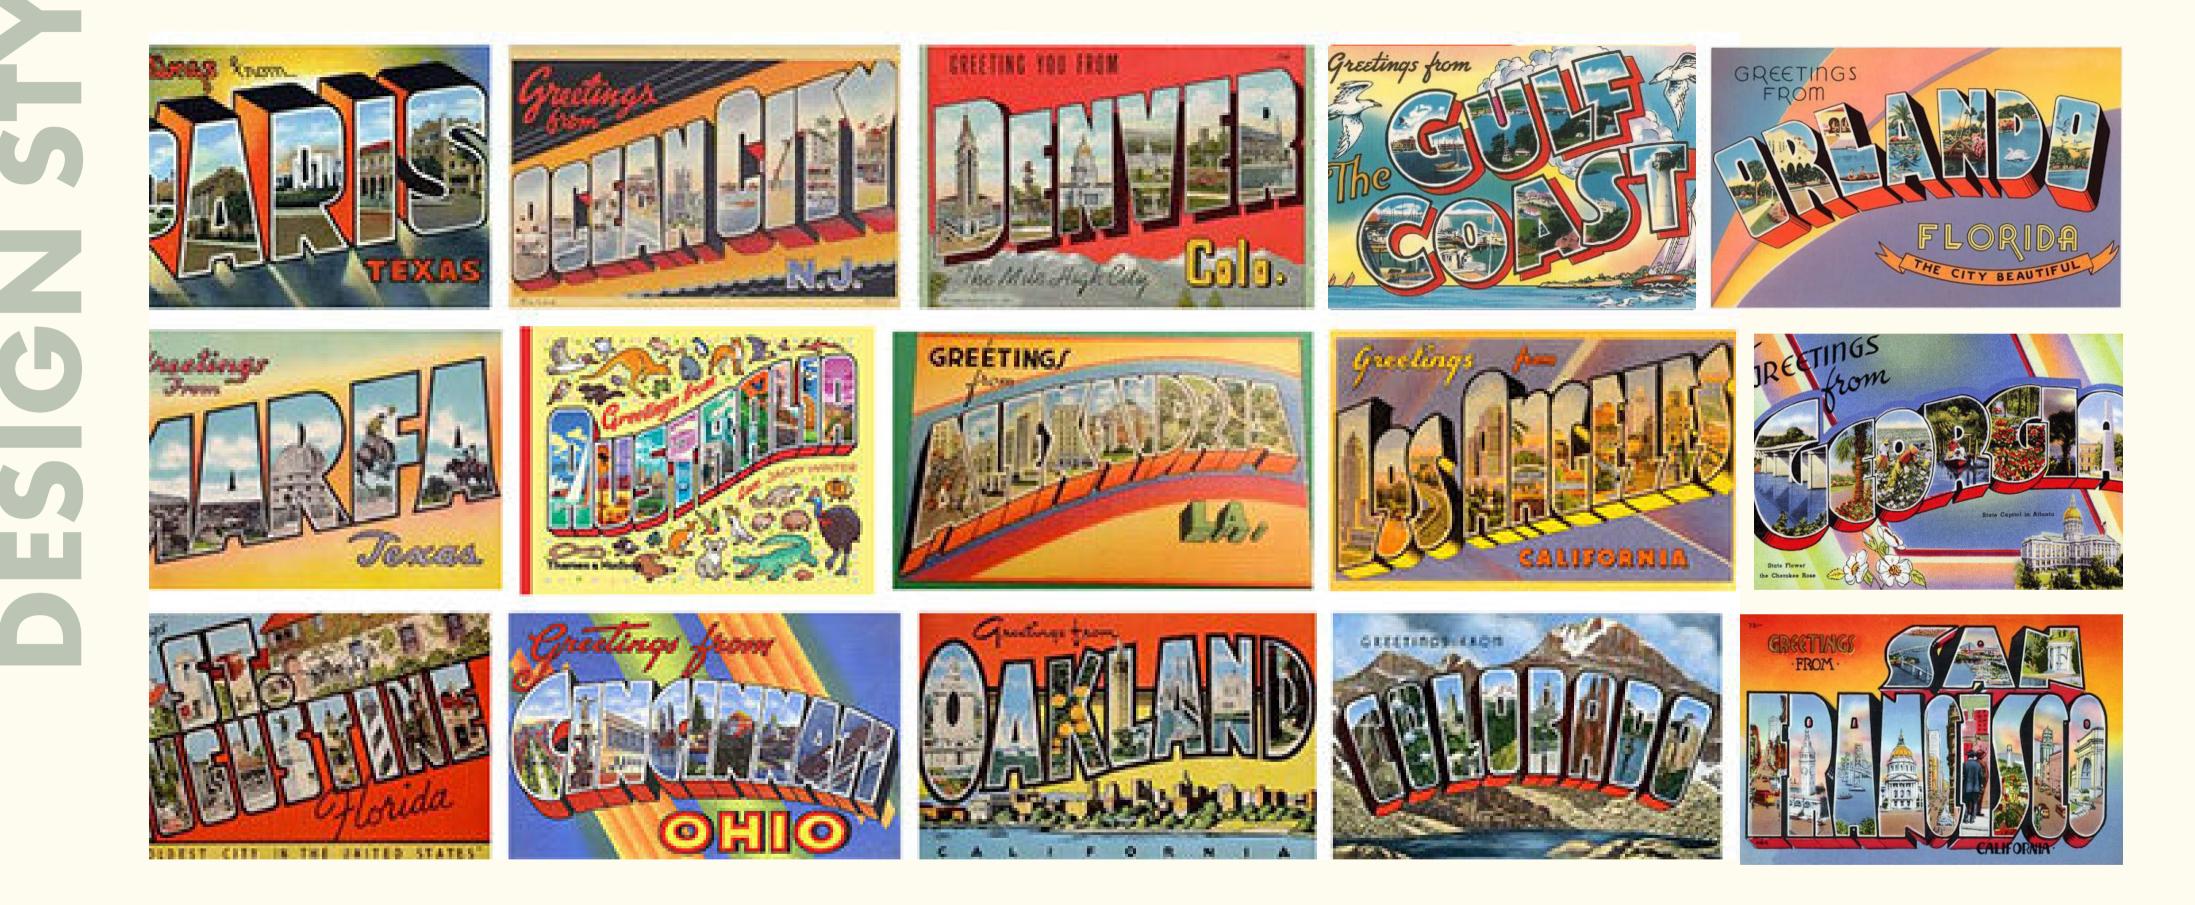

## **STUDENT UNION QDOBA AREA** WALL WRAP

The new design of the wall wrap should be PLAYFUL, BRIGHT, and INVITING. We are proposing to do a postcard style graphic that read "Greetings from

The illustrations should consist of these two styles. Each Letter will have 1 main vectored illustration of an iconic Chapman location.