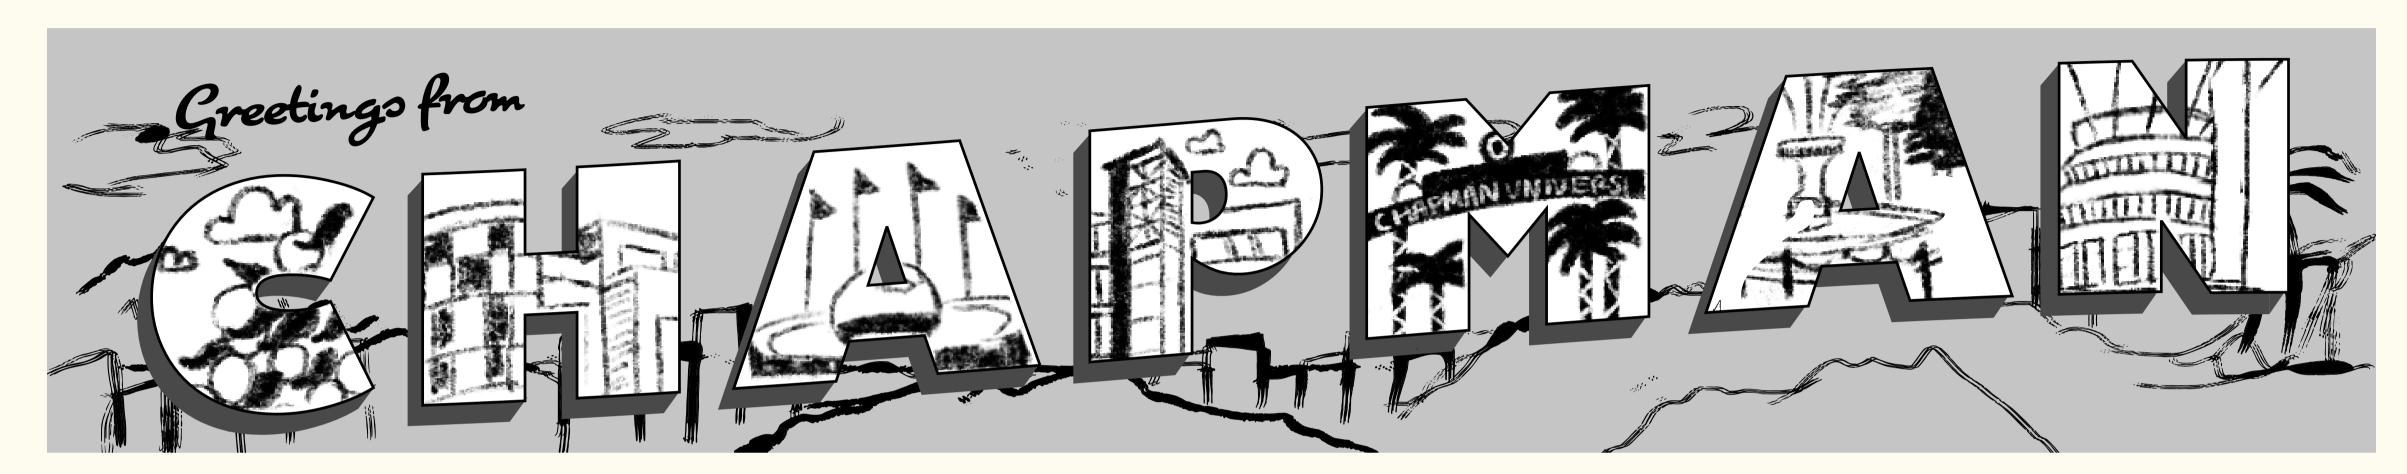

THE GOAL is to update the wall wrap near Qdoba to more accurately represent the interests and style of the current Chapman University student body. Chapman" and have each letter feature cartoon illustrations of recognizable traits and features of campus and student life.

## **STUDENT UNION QDOBA AREA** WALL WRAP

The new design of the wall wrap should be PLAYFUL, BRIGHT, and INVITING. We are proposing to do a postcard style graphic that read "Greetings from

The illustrations should consist of these two styles. Each Letter will have 1 main vectored illustration of an iconic Chapman location.

## **STUDENT UNION QDOBA AREA** WALL WRAP

- -Hide easter eggs of Chapman specific terms (college names, building names, etc) -Fenestra window = hidden mickeys C- Orange trees H- Leatherby Library
- A-Formosa fountain
- P-Beckman
- M-Schmid Gate
- A-Orange Circle
- N-Dodge College