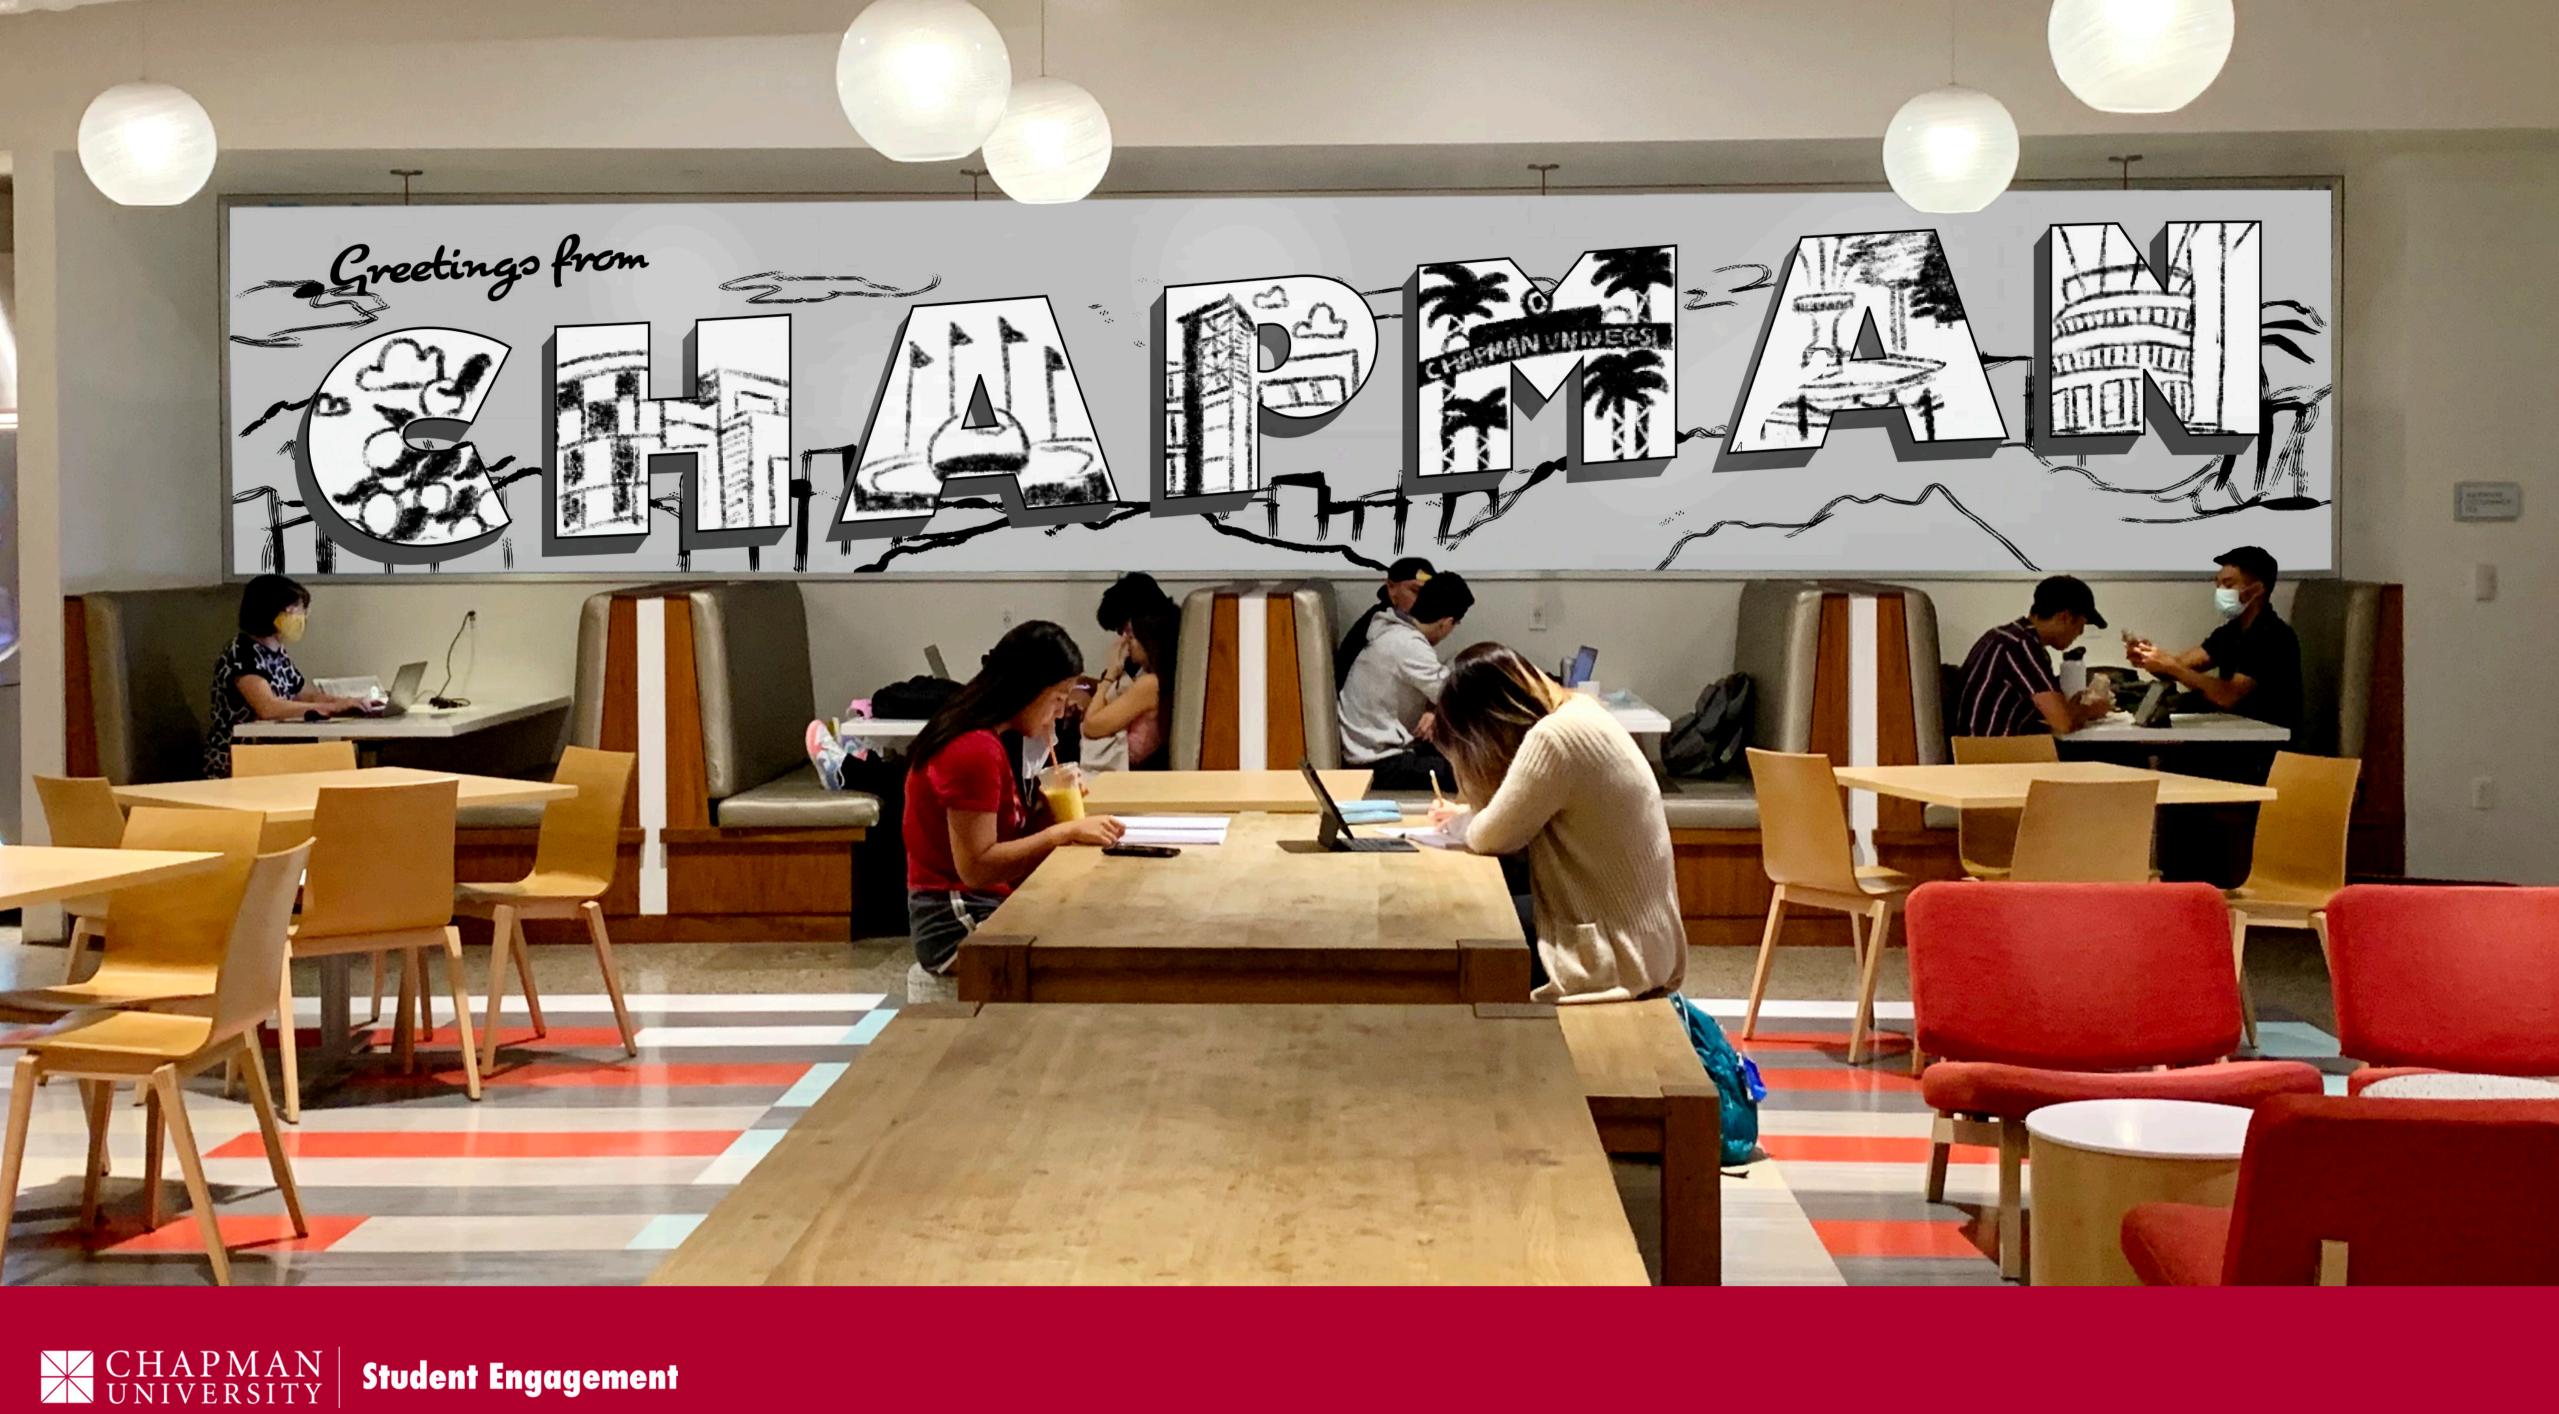

THE GOAL is to update the wall wrap near Qdoba to more accurately represent the interests and style of the current Chapman University student body. Chapman" and have each letter feature cartoon illustrations of recognizable traits and features of campus and student life.

## **STUDENT UNION QDOBA AREA** WALL WRAP

The new design of the wall wrap should be PLAYFUL, BRIGHT, and INVITING. We are proposing to do a postcard style graphic that read "Greetings from

The illustrations should consist of these two styles. Each Letter will have 1 main vectored illustration of an iconic Chapman location.

## **STUDENT UNION QDOBA AREA** WALL WRAP

- -Hide easter eggs of Chapman specific terms (college names, building names, etc) -Fenestra window = hidden mickeys C- Orange trees H- Leatherby Library
- A-Formosa fountain
- P-Beckman
- M-Schmid Gate
- A-Orange Circle
- N-Dodge College